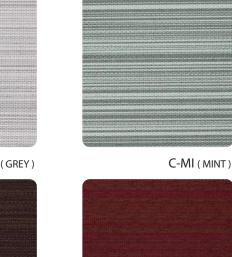

# 

Using bright-color fabric which looks like a sunshine, this product feels warm and cozy, it also makes special mood with its smooth motion.

C-GR(GREY)

C-CHO(CHOCO)

C-WI (WINE)