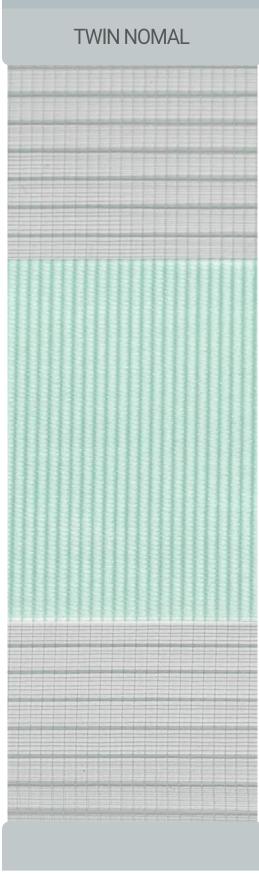

NEW

- Composition : Polyester 100%
  Repeat : Solid 75mm/ Sheer 50mm ± 5%
- Width : 280cm
- Length : 50m/Roll

Using bright-color fabric which looks like a sunshine, this product feels warm and cozy, it also makes special mood with its smooth motion.