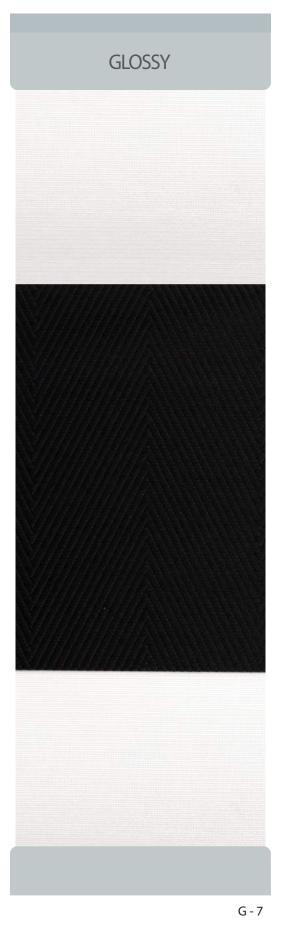

# GLOSSY

- Finished width: 300cm
  Weight: 200mm ± 5%(g/m<sup>2</sup>)
  Composition: 100% Polyester
- Repeat : 115mm(Solid) X 85mm(Sheer)
- Color fastness to Light: Up to 4-5 Grade

Using bright-color fabric which looks like a sunshine, this product feels warm and cozy, it also makes special mood with its smooth motion.