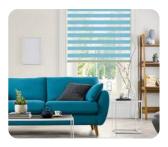

## **SEEK BLACK OUT**

SEEK BLACK OUT

- Composition : Polyester 100%
  Repeat : Solid 120mm/ Sheer 80mm ± 5%
  Width : 280cm
- Length : 50m/Roll

Using bright-color fabric which looks like a sunshine, this product feels warm and cozy, it also makes special mood with its smooth motion.