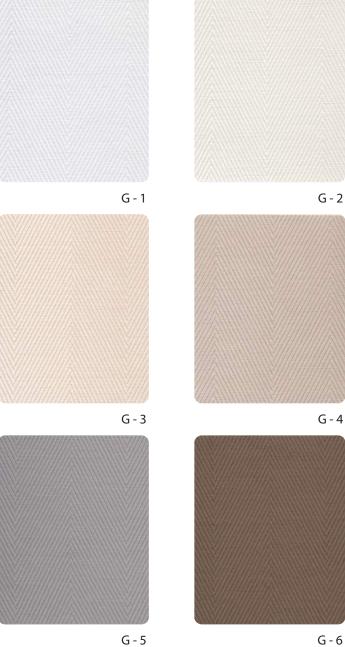

# GLOSSY

- Finished width: 300cm
  Weight: 200mm ± 5%(g/m<sup>2</sup>)
  Composition: 100% Polyester
- Repeat : 115mm(Solid) X 85mm(Sheer)
- Color fastness to Light: Up to 4-5 Grade

Using bright-color fabric which looks like a sunshine, this product feels warm and cozy, it also makes special mood with its smooth motion.