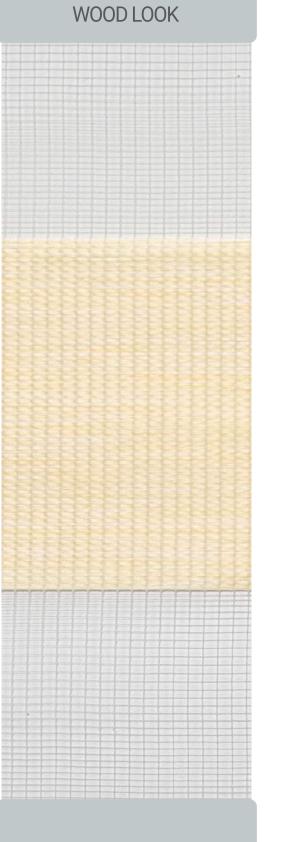

# **WOOD LOOK**

- Composition : Polyester 100%
   Repeat : Solid 75mm/ Sheer 50mm ± 5%
- Width : 280cm
- Length : 50m/Roll

Using bright-color fabric which looks like a sunshine, this product feels warm and cozy, it also makes special mood with its smooth motion.