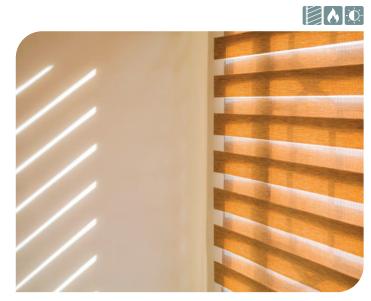

#### VITALITY

Using bright-color fabric which looks like a sunshine, this product feels warm and cozy, it also makes special mood with its smooth motion.

**ARA BLACK OUT** 

# BAMBOO

- Finished width: 300cm
  Weight: 115mm ± 5%(g/m2)
  Composition: 100% Polyester
  Repeat: 75mm(Solid) X 50mm(Sheer)
  Color fastness to Light: Up to 4-5 Grade

Using bright-color fabric which looks like a sunshine, this product feels warm and cozy, it also makes special mood with its smooth motion.