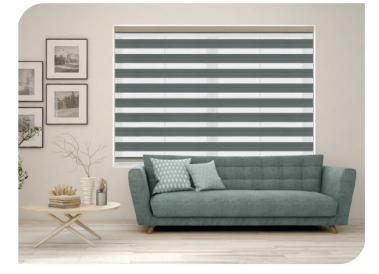

### **ARA BLACK OUT**

- Finished width: 300cm
- Weight : 190mm ± 5%(g/m<sup>2</sup>)
  Composition: 100% Polyester
- Repeat : 90mm(Solid) X 60mm(Sheer)
  Color fastness to Light: Up to 4-5 Grade

The Ara Black Out the best choice to keep privacy and control the light