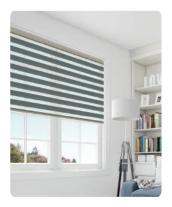

## VITALITY

- Composition : Polyester 100%
  Repeat : Solid 75mm/ Sheer 50mm ± 5%
  Width : 300cm
- Length: 50m/Roll

#### VITALITY

Using bright-color fabric which looks like a sunshine, this product feels warm and cozy, it also makes special mood with its smooth motion.

**ARA BLACK OUT** 