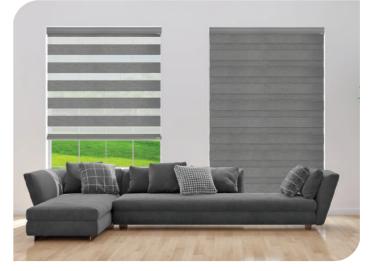

COMBI BLACK OUT

#### **COMBI BLACK OUT**

- Composition : Polyester 100%
  Repeat : Solid 120mm/ Sheer 75mm ± 5%
- Width : 280cmLength : 50m/Roll

# 

Using bright-color fabric which looks like a sunshine, this product feels warm and cozy, it also makes special mood with its smooth motion.

C-GR(GREY)

C-CHO(CHOCO)

C-WI (WINE)